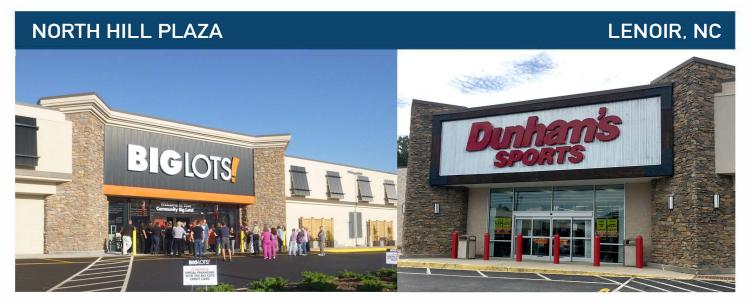

## **BIG LOTS**

# DUNHAM'S SPORTS

#### PROPERTY HIGHLIGHTS

- Great visibility off Hwy. 321
- Average daily traffic counts on Hwy. 321: up to 29,500 cars per day\*\*
- Popular retailers include Big Lots, CVS, Dunham's Sports, Shoe Show Mega, Cato,