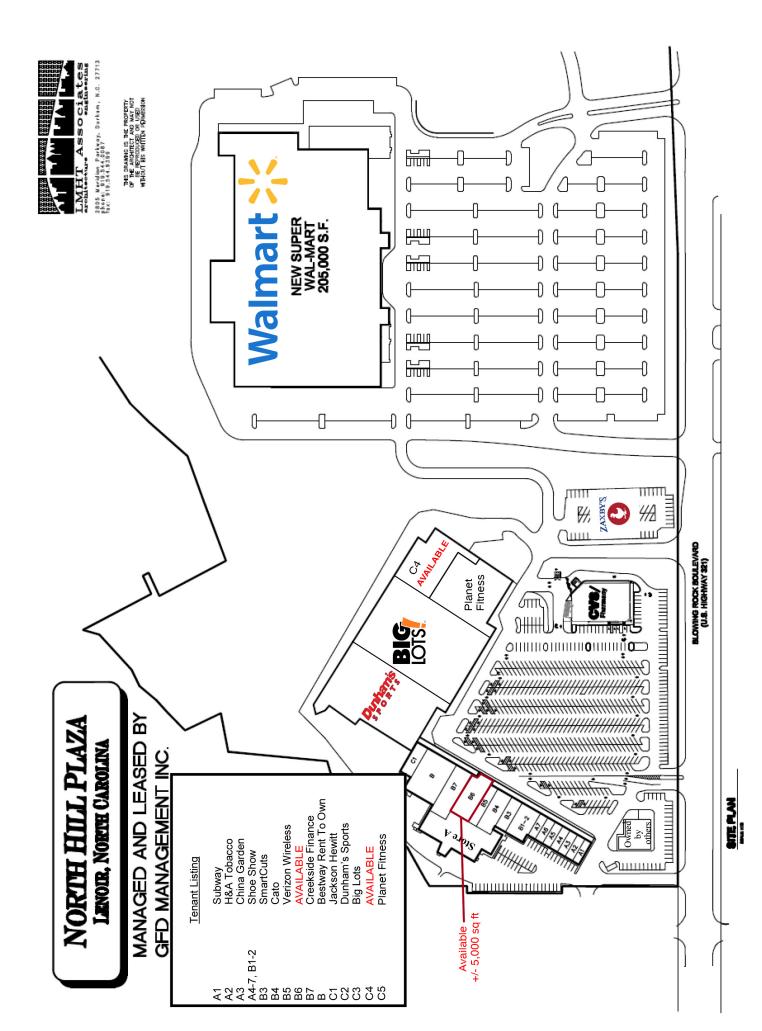

## CURRENTLY AVAILABLE

- Space B6 +/- 5,000
- Space C4 +/- 14,480

CATO

SHOE SHOW MEGA